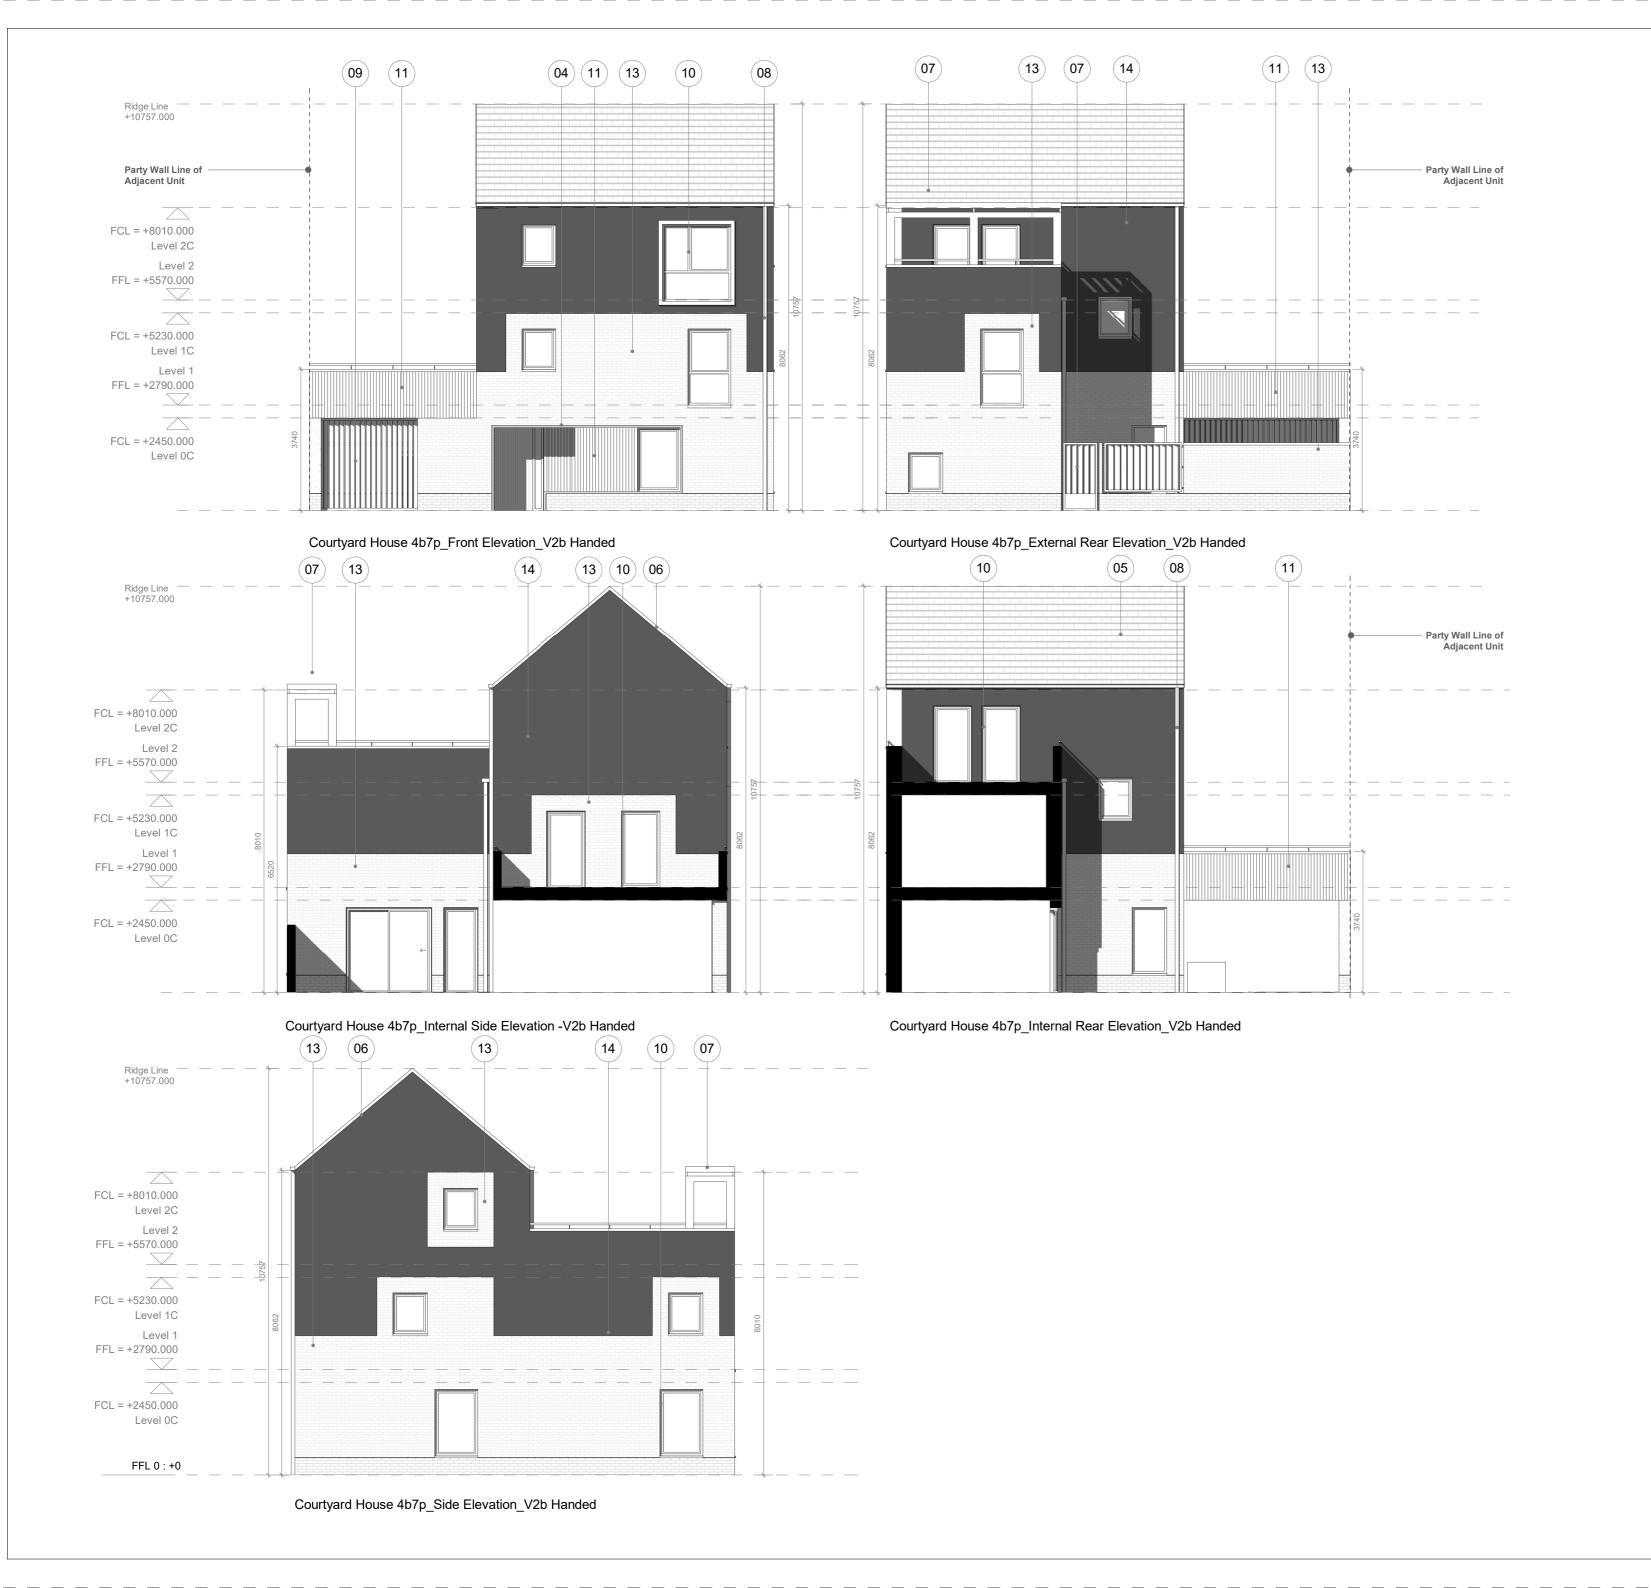

Key 01

02

14

- This drawing is copyright Proctor and Matthews Architects and must not be copied in whole or part without prior consent.
- Do not scale from this drawing.
- Refer to drawing number.
- This drawing is to be read in conjunction with all other relevant architects and engineer's drawings.
   All dimensions to be checked on site prior to
- commencement of works and any discrepancies are to be checked with the architect immediately.
- 6. Unless otherwise stated all dimensions are in mm.

Obs. 1: Garden wall heights are dependant on location within masterplan.

Obs. 2: Elements of side elevations become party walls dependant on location within masterplan.

Obs. 3: When terraces are back to back, refer to masterplan for pergola details.

Obs. 4: Please refer to masterplan layout for individual pergolas and locations.

Stretcher bond brickwork - charcoal

Smooth textured render - dark grey

Grey/white brick with colour match mortar

Rough textured render - white

## Material Key

| 03 | Smooth textured render - white                                                                     |
|----|----------------------------------------------------------------------------------------------------|
| 04 | Recessed entrance porches with white pre-cast concrete lining - white                              |
| 05 | Artificial slate or concrete equivalent roof tiles -<br>blue/grey                                  |
| 06 | Verge detail - blue/grey                                                                           |
| 07 | Vertical louvered timber screens/posts to terrace                                                  |
| 80 | Square section powder coated rainwater goods - black                                               |
| 09 | Vertical louvered timber screens/doors to carports                                                 |
| 10 | Composite/PVC windows and doors                                                                    |
| 11 | Profiled fibre cement facade material and handrail - hessian                                       |
| 12 | Profiled fibre cement facade material privacy screens with powder coated metal 'T' frame - hessian |
| 13 | Grey/white brick with grey mortar                                                                  |
|    |                                                                                                    |

Projecting header course grey/white brick grey mortar 4B7P Courtyard House V2b Handed

| /  | 08.12.21 | For Planning | LG |
|----|----------|--------------|----|
| ev | date     | description  | dw |

client Glenveagh

project A496 Lands at Hollystown-Kilmartin

status S4 - Suitable for stage approval

drawing title 4 Bed 7 Person 3 Storey Courtyard House V2b Handed - Elevations

drawing no A496-PMA-XX-XX-DR-A-2029

project no - originator - volume - level - type - role - number scale 1:100 date 07/12/21 drawn SS original A2 checked CM revision /